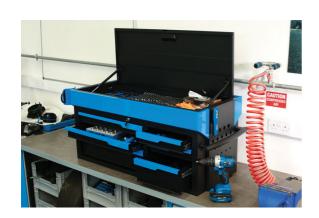

## **Top Chest - 6 Drawer**

Providing excellent storage, keeping tools safely stored and easily accessible, this Laser Tools 6 drawer tool storage chest featuring 35kg drawer loading capacity, auto closing drawers with ball bearing slides, lid storage and small accessory hanging panel. Ideal for both specialist and general tool storage for any workshop, garage or workstation.

## **Additional Information**

- Overall size (I x w x h): 1076 x 459 x 501mm.
- Drawer sizes (I x w x h) 2: 568 x 398 x 75mm, 1: 568 x 398 x 154mm, 2: 301 x 398 x 75mm and 1: 301 x 398 x 154mm.
- Drawer capacity 35kg with auto return function and smooth 45mm ball bearing slide function.
- Top lid lifts easily and safely using gas struts, providing additional storage and quick access to required tools. Spare gas struts available, please see Laser Part No. 61664.
- Steel thickness 0.8mm, with non-slip 2mm thick EVA matting drawer liners providing additional tool protection. Pair with matching 6 drawer (with 35kg capacity) roller cabinet for greater storage capacity and mobility, please see Laser Part No. 8210.