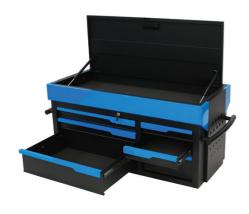

## **Top Chest - 6 Drawer**

Providing excellent storage, keeping tools safely stored and easily accessible, this Laser Tools 6 drawer tool storage chest featuring 35kg drawer loading capacity, auto closing drawers with ball bearing slides, lid storage and small accessory hanging panel. Ideal for both specialist and general tool storage for any workshop, garage or workstation.

## **Additional Information**

- Overall size (I x w x h): 1076 x 459 x 501mm.
- Drawer sizes (I x w x h) 2: 568 x 398 x 75mm, 1: 568 x 398 x 154mm, 2: 301 x 398 x 75mm and 1: 301 x 398 x 154mm.
- Drawer capacity 35kg with auto return function and smooth 45mm ball bearing slide function.
- Top lid lifts easily and safely using gas struts, providing additional storage and quick access to required tools. Spare gas struts available, please see Laser Part No. 61664.
- Steel thickness 0.8mm, with non-slip 2mm thick EVA matting drawer liners providing additional tool protection. Pair with matching 6 drawer (with 35kg capacity) roller cabinet for greater storage capacity and mobility, please see Laser Part No. 8210.